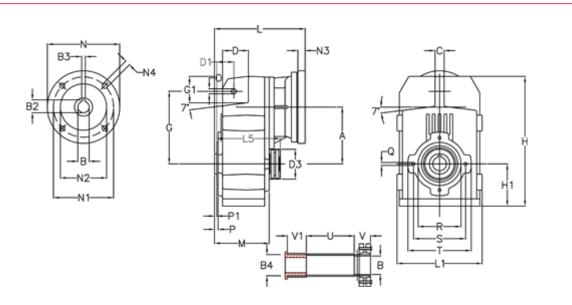

## **Measures**

| A = 125.00 | D1 = 40.0 | 15 = 182.0 | P1                                  | = 3.0   | V = 41  |
|------------|-----------|------------|-------------------------------------|---------|---------|
| B = 25     | d3 = 83   | M = 120.0  | Q                                   | = M8x15 | V1 = 48 |
| B1 = 14    | G = 160   | N = 160    | R                                   | = 95    |         |
| B2 = 16.3  | G1 = 58.0 | N1 = 130   | S                                   | = 115   |         |
| B3 = 5     | H = 286.0 | N2 = 110   | Т                                   | = 140   |         |
| B4 = 25    | H1 = 92.5 | N4 = M8x16 | Tightening torque Nm adapter bushin | g = 6.0 |         |
| C = 20     | L = 197.5 | O = 11     | Tightening torque Nm shrink disc    | = 7.0   |         |
| D = 57.0   | L1 = 188  | P = 5.0    | U                                   | = 104.5 |         |